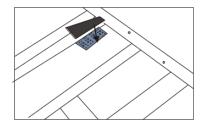

## Do not adjust the Velcro when the mattress is removed for cleaning.

If Velcro tape is moved from the original position, replace as following before putting the mattress back on:

1. The Velcro tape wraps around this iron tube

2. Place the Velcro tape facing backward under the slats

Do not place the Velcro tape facing forward!

Keep hands and feet clear of the moving mechanisms, and do not allow children to operate or play with the operating mechanisms.