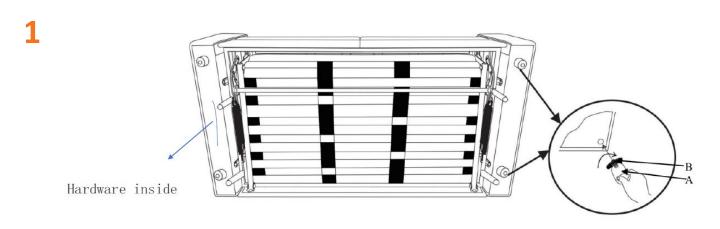

## **Siena Sofabed**

Assembly Instructions

| A |   | x 4 |
|---|---|-----|
| В | 0 | x 4 |

2

After uprighting the sofa or after restoring it to the sofa position, give the cushions a fluffing to restore a nice even shape.