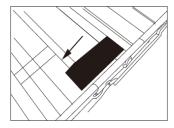

## Do not adjust the Velcro when the mattress is removed for cleaning.

If Velcro tape is moved from the original position, replace as following before putting the mattress back on:

1. The Velcro tape wraps around this iron tube

2. Place the Velcro tape facing backward under the slats

Do not place the Velcro tape facing forward!

Keep hands and feet clear of the moving mechanisms, and do not allow children to operate or play with the operating mechanisms.