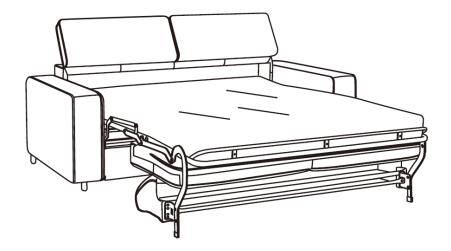

## **Siena Sofabed**

Assembly Instructions

| A |   | x 4 |
|---|---|-----|
| В | 0 | x 4 |

2

After uprighting the sofa or after restoring it to the sofa position, give the cushions a fluffing to restore a nice even shape.