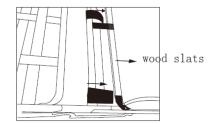

## Do not adjust the Velcro when the mattress is removed for cleaning.

If Velcro tape is moved from the original position, replace as following before putting the mattress back on:

1. The Velcro tape wraps around this iron tube

2. Place the Velcro tape facing backward under the slats

Do not place the Velcro tape facing forward!

Keep hands and feet clear of the moving mechanisms, and do not allow children to operate or play with the operating mechanisms.