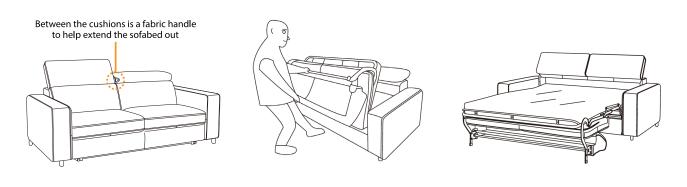

## **Siena Sofabed**

Assembly Instructions

| A |   | x 4 |
|---|---|-----|
| В | 0 | x 4 |

2

After uprighting the sofa or after restoring it to the sofa position, give the cushions a fluffing to restore a nice even shape.

Store the Siena in the sofa configuration when not in use.